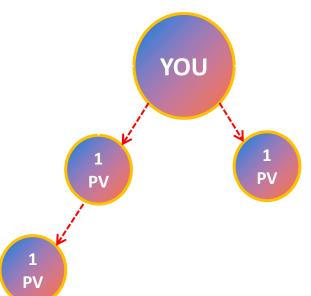

### **WEEKLY BONUS**

**FAST TRACK BONUS** 

02

FIRST MATCHING POINT IS

2:1 OR 1:2, THAN AFTER 1:1 RATIO.

| Joining Pack | POINTS<br>(PV) | Matching<br>Income | Daily<br>Capping | Weekly<br>Capping | Monthly<br>Capping | Monthly<br>Capping<br>(Rs. Approx.) |
|--------------|----------------|--------------------|------------------|-------------------|--------------------|-------------------------------------|
| STARTER      | 0.5            | 350/-              | 5                | 35                | 140                | 1 LAC.                              |
| SILVER       | 1              | 700/-              | 10               | 70                | 280                | 2 LAC.                              |
| GOLD         | 1.5            | 1,050/-            | 15               | 105               | 420                | 4.40 LAC.                           |
| DIAMOND      | 2              | 1,400/-            | 30               | 210               | 840                | 6 LAC.                              |

Matching Income is calculated and paid to the Distributors on Weekly Closing.

Matching pair is calculated in multiples of business of 0.5 PV equally divided in 2 teams or multiple thereof. **Weekly Capping** Can be Upgraded with Joining PV's

0.5 PV: 0.5 PV. GET 350/-

1 PV: 1 PV GET 700/-

1.5 PV: 1.5 PV GET 1,050/-

2 PV: 2 PV GET 1,450/-

## **Example MATCHING BONUS**

| 1 <sup>st</sup> Pair        | 1:2 Or 2:1 |
|-----------------------------|------------|
| 2 <sup>nd</sup> Pair Onward | 1:1        |