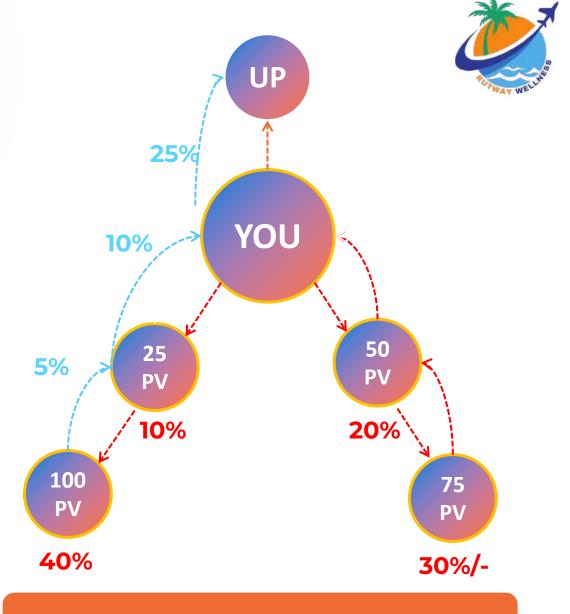

# SPONSOR INCOME UPTO 40%

03

| Joining Pack | INCOME | Up to Level                                                                        |
|--------------|--------|------------------------------------------------------------------------------------|
| 25 PV        | 10 %   | -                                                                                  |
| 50 PV        | 20 %   | -                                                                                  |
| 75 PV        | 30 %   | -                                                                                  |
| 100 PV       | 40 %   | 1 <sup>st</sup> Level 25%<br>2 <sup>nd</sup> Level 10%<br>3 <sup>rd</sup> Level 5% |

DIRECT INCOME is calculated with distributors with matching income earned on their direct sponsor distributors and there directly sponsored as per mention in the above table.

UNLIMITED **SPONSORS** 